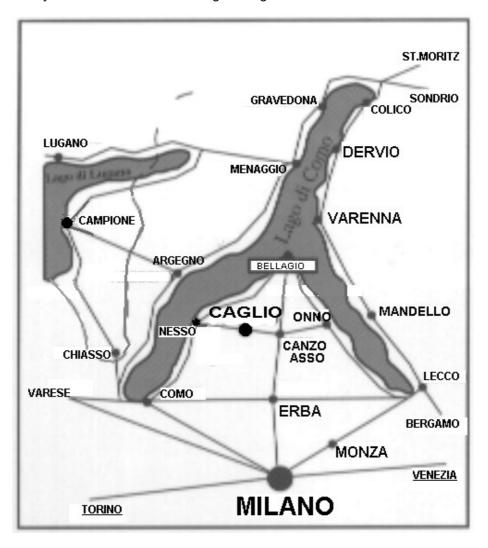

### How reach the trial in Caglio (CO)

**From Turin**: Highway Turin-Milan following on the west ring of Milan to direction Venice and exit to Cinisello Balsamo toward the highway Milan-Lecco direction Lecco. Exit Annone Brianza direction Cesana Brianza, follow to Erba and then follow to CANZO; passing Canzo and the country of Asso turn on left following for Caglio.

**From Chiasso-Como:** Follow to Lecco and then to Erba; after Erba follow for Ponte-Lambro in direction to CANZO; passing Canzo and the country of Asso trun on left following for Caglio.

**From Venice:** Highway Venice-Milan following on the west ring of Milan to direction Turin and exit to Cinisello Balsamo toward the highway Milan-Lecco direction Lecco. Exit Annone Brianza direction Cesana Brianza, follow to Erba and then follow to CANZO; passing Canzo and the country of Asso trun on left following for Caglio.

**From Bergamo:** Follow to Lecco passing the countries of Pontida, Cisano Bergamasco, Brivio. When you are in Lecco follow for Como on the highway Lecco-Milan and exit to Cesana Brianza, and follow to Erba and then follow to CANZO; passing Canzo and the country of Asso trun on left following for Caglio.